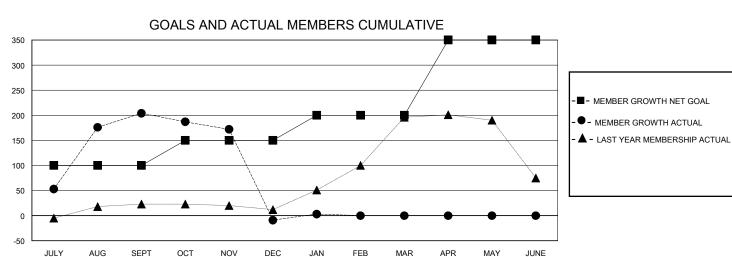

## District 321A3

GMT: LOCATION INDIA GMT CA

|               | Club          | S           |               | Members               |                        |                         |                                                    |  |
|---------------|---------------|-------------|---------------|-----------------------|------------------------|-------------------------|----------------------------------------------------|--|
|               | RESULTS FOR   | R 2023-2024 |               | RESULTS FOR 2023-2024 |                        |                         |                                                    |  |
| QUARTER       | NEW CLUB GOAL | NEW CLUBS   | DROPPED CLUBS | QUARTER MEME          | BER GROWTH NET<br>GOAL | MEMBER GROWTH<br>ACTUAL | DROPPED<br>MEMBERS ACTUAL<br>(including transfers) |  |
| JULY/AUG/SEPT | 5             | 4           | 0             | JULY/AUG/SEPT         | 100                    | 297                     | 72                                                 |  |
| OCT/NOV/DEC   | 0             | 0           | 6             | OCT/NOV/DEC           | 50                     | 43                      | 252                                                |  |
| JAN/FEB/MAR   | 2             | 1           | 2             | JAN/FEB/MAR           | 50                     | 30                      | 18                                                 |  |
| APR/MAY/JUNE  | 3             | 0           | 0             | APR/MAY/JUNE          | 150                    | 0                       | 0                                                  |  |

## GOALS AND ACTUAL NEW CLUBS CUMULATIVE

| DROPPED CLUBS: 8  |     | 53 CLUBS OF 130 ADDED 1 OR MORE           | GENDER DISTRIBUTION             |                |       |
|-------------------|-----|-------------------------------------------|---------------------------------|----------------|-------|
|                   |     | NEW MEMBERS                               | MALE                            | 1,900 (75.73%) |       |
|                   |     |                                           | FEMALE                          | 608 (24.23%)   |       |
| DROPPED MEMBERS   |     |                                           |                                 |                |       |
| DECEASED          | 2   | OLIOK HEDE EOD OLIMIN ATIVE               | TOTAL FAMILY UNIT MEMBERS       |                | 1,290 |
| CLUB CANCELLED 70 |     | CLICK HERE FOR CUMULATIVE MEMBERSHIP DATA |                                 |                |       |
| OTHER 270         |     |                                           | FAMILY MEMBERS PAYING HALF DUES |                | 770   |
| TOTAL             | 342 |                                           |                                 |                |       |