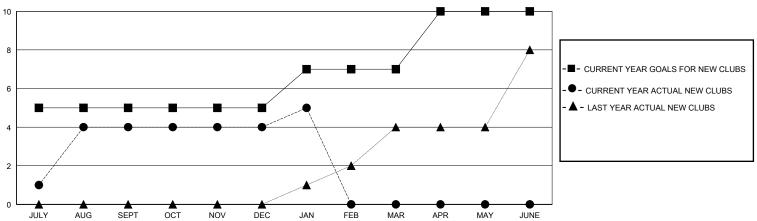

## District 321A3

GMT: LOCATION INDIA GMT CA

|               | Club          | S           |               | Members               |                        |                         |                                                    |  |
|---------------|---------------|-------------|---------------|-----------------------|------------------------|-------------------------|----------------------------------------------------|--|
|               | RESULTS FOR   | R 2023-2024 |               | RESULTS FOR 2023-2024 |                        |                         |                                                    |  |
| QUARTER       | NEW CLUB GOAL | NEW CLUBS   | DROPPED CLUBS | QUARTER MEME          | BER GROWTH NET<br>GOAL | MEMBER GROWTH<br>ACTUAL | DROPPED<br>MEMBERS ACTUAL<br>(including transfers) |  |
| JULY/AUG/SEPT | 5             | 4           | 0             | JULY/AUG/SEPT         | 100                    | 297                     | 72                                                 |  |
| OCT/NOV/DEC   | 0             | 0           | 6             | OCT/NOV/DEC           | 50                     | 43                      | 252                                                |  |
| JAN/FEB/MAR   | 2             | 1           | 2             | JAN/FEB/MAR           | 50                     | 30                      | 18                                                 |  |
| APR/MAY/JUNE  | 3             | 0           | 0             | APR/MAY/JUNE          | 150                    | 0                       | 0                                                  |  |